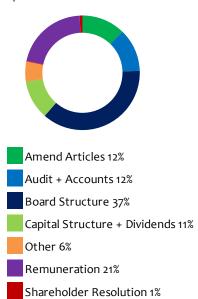

#### Global

We voted against or abstained on 31120 resolutions over the last quarter.