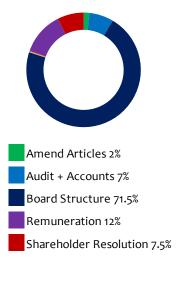

# **Australia and New Zealand**

We voted against or abstained on 107 resolutions over the last quarter.