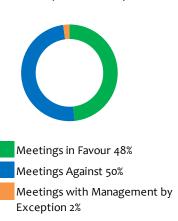

### **North America**

We voted at 868 meetings (11045 resolutions) over the last quarter.