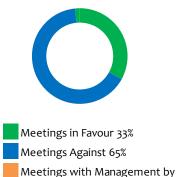

## **Europe Ex-UK**

Exception 2%

We voted at 563 meetings (11164 resolutions) over the last quarter.