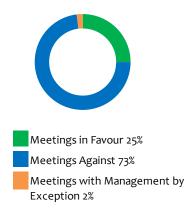

## **Developed Asia**

We voted at 775 meetings (8871 resolutions) over the last quarter.