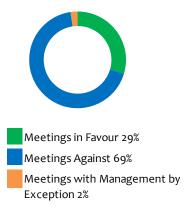

## **Europe Ex-UK**

Exception 2%

We voted at 563 meetings (11164 resolutions) over the last quarter.