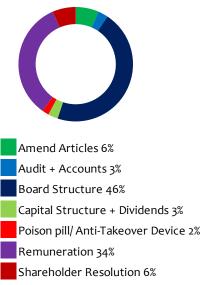

## **United Kingdom**

We voted against or abstained on 3154 resolutions over the last quarter.