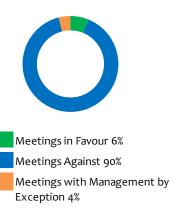

## **Australia and New Zealand**

We voted at 24 meetings (151 resolutions) over the last quarter.