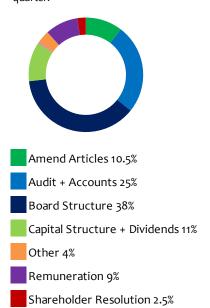

# **Emerging and Frontier Markets**

We voted against or abstained on 8379 resolutions over the last quarter.