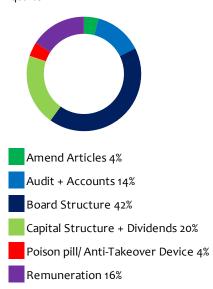

# **Developed Asia**

We voted against or abstained on 5445 resolutions over the last quarter.