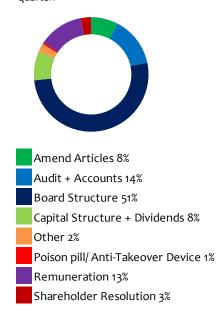

# **Developed Asia**

We voted against or abstained on 5445 resolutions over the last quarter.