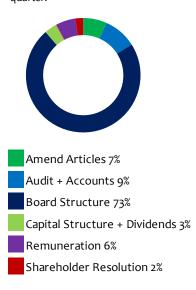

# **Australia and New Zealand**

We voted against or abstained on 107 resolutions over the last quarter.