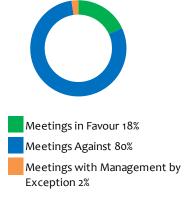

## **Australia and New Zealand**

We voted at 24 meetings (151 resolutions) over the last quarter.