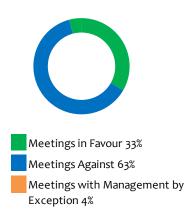

## **Developed Asia**

We voted at 775 meetings (8871 resolutions) over the last quarter.